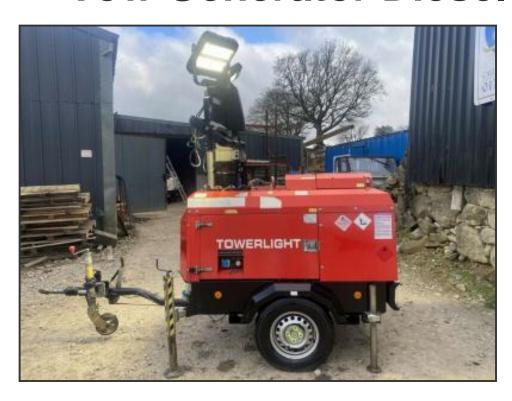

## Towerlight LED BLED1 - 1557 Fast Tow Generator Diesel 2014

£2,950.00

Welcome to G & S Tractors We stock a large range of Tractors - Farm Machinery - Quads ATV's - Plant - Parts + morelf you require any more information email us ItemTowerLight LED Lighting TowerBLED1 - 155720142056 HoursItem is fully working, It is a used item and may have scratches and signs of wear Please ask if you have any questions.VAT INVOICE WILL BE SUPPLIEDITEM IS + VAT Also we stock new parts just ask and items will be listed on eBay Please email your requirements we are happy to help with your requirement Come and view

before you buy happy to answer any questions Delivery This item is currently available for Product Details

Category/Type Other Industrial Tools

Make Towerlight

Model LED BLED1 - 1557 Fast Tow Generator Diesel 2014