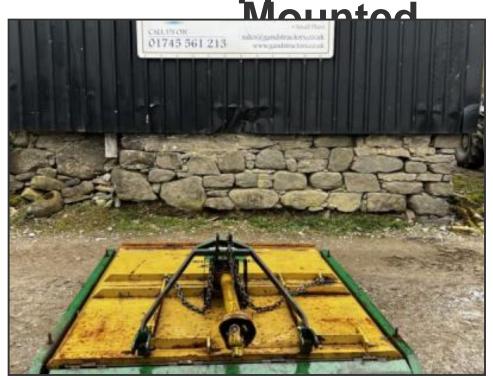

Attac Engineering Grassmulcher Mulcher Topper 2 meter Tractor

## £950.00

Welcome to G & S Tractors We stock a large range of Tractors - Farm Machinery - Quads ATV's - Plant - Parts + morelf you require any more information email us ItemAttac 2M Grass Mulcher TopperItem is fully working, It is a used item and may have scratches and signs of wear Please ask if you have any questions.VAT INVOICE WILL BE SUPPLIEDITEM IS + VAT Also we stock new parts just ask and items will be listed on eBay Please email your requirements we are happy to help with your requirement Come and view before you buy happy to answer any questions

Delivery This item is currently available for delivery within mainland UK.However, additional

| Product Details |                                                                 |
|-----------------|-----------------------------------------------------------------|
| Category/Type   | Other Farm Implements & Equipment                               |
| Make            | Attac                                                           |
| Model           | Engineering Grassmulcher Mulcher Topper 2 meter Tractor Mounted |
| Year            | -                                                               |
| Hours           | -                                                               |