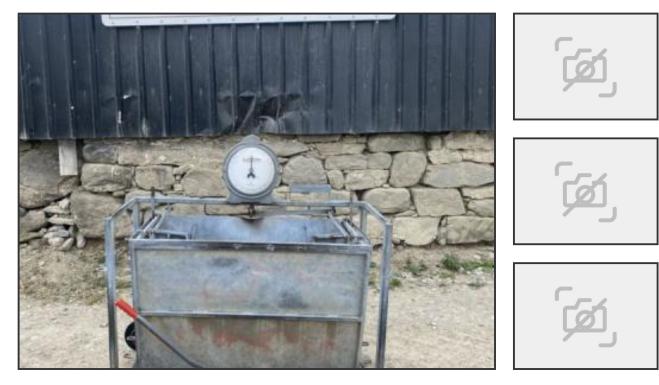

## Bateman Sheep Lamb Pig Weighing Scales IAE

## £600.00

 Welcome to G & S Tractors We stock a large range of Tractors - Farm Machinery - Quads ATV's 

 Plant - Parts + morelf you require any more information email us ItemBateman Weighing

 ScalesLamb Pigs Sheep Etc Item is fully working, It is a used item and may have scratches and

 to answer any questions Delivery This item is currently available for delivery within mainland

 Product Details

 Make

| Make                                                                                               | Bateman                            |
|----------------------------------------------------------------------------------------------------|------------------------------------|
| Model                                                                                              | Sheep Lamb Pig Weighing Scales IAE |
| Year                                                                                               | -                                  |
| Hours                                                                                              | -                                  |
| and we can advise you as to exactly when you are likely to receive your item and confirm any       |                                    |
| openijal rost. You can also collect your item free of charge. To arrange a collection olease email |                                    |