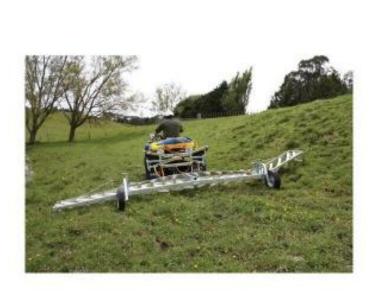

C-Dax - Eliminator Weed Wiper Carpet 4.3m Quad Tractor UTV

£3,650.00

Welcome to G & S Tractors We stock a large range of Tractors - Farm Machinery - Quads ATV's - Plant - Parts + morelf you require any more information email us ItemC-Dax - Eliminator Weed Wiper 4.3m2023 NEWThe C-Dax Eliminator trailed weed wiper dramatically reduces damage to your pasture by putting chemical on the weeds rather than the whole pasture. Quality C-Dax construction is means an extremely robust, trailed weed wiper designed to control weeds while preserving pasture. The electronic chemical flow controller allows operators to quickly adjust the

amount of chemical being pumped to the wiping carpets to suit the level of infestation. A

Product Details

Category/Type Other Farm Implements & Equipment

Make C-Dax

Model - Eliminator Weed Wiper Carpet 4.3m Quad Tractor UTV ATV Towable

Year 
Hours -

adjust the chemical flow to suit the infestation levelbruise par to maximise chemical