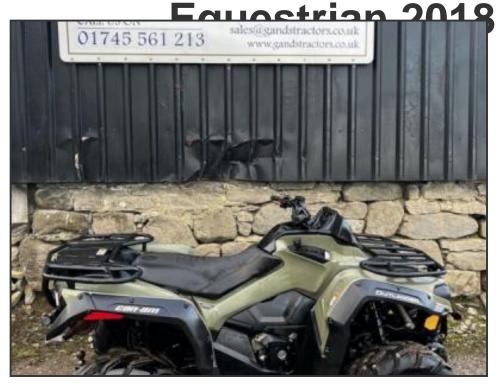

## Can-Am Can Am Outlander 570 Pro 4WD Quad ATV Bike Farm

## £5,500.00

Welcome to G & S Tractors We stock a large range of Tractors - Farm Machinery - Quads ATV's - Plant - Parts + morelf you require any more information email us ItemCan-Am Outlander 570 Pro QuadPetrol or LPG Switchable or can be removedEPS (Electric Power Steering) Heated GripsPower Steering20188900 miles4WD Item is fully working, It is a used item and may have scratches and signs of wear Please ask if you have any questions.VAT INVOICE WILL BE SUPPLIEDITEM IS + VAT Also we stock new parts just ask and items will be listed on eBay

Please email your requirements we are happy to help with your requirement Come and view

| Product Details |                                                                 |
|-----------------|-----------------------------------------------------------------|
| Category/Type   | Other Agriculture/Farming                                       |
| Make            | Can-Am                                                          |
| Model           | Can Am Outlander 570 Pro 4WD Quad ATV Bike Farm Equestrian 2018 |
| Year            | -                                                               |
| Hours           | -                                                               |