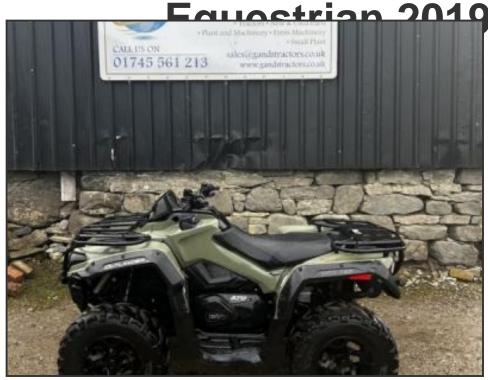

Can-Am Can Am Outlander 570 Pro 4WD Quad ATV Bike Farm

£5,750.00

Welcome to G & S Tractors We stock a large range of Tractors - Farm Machinery - Quads ATV's - Plant - Parts + morelf you require any more information email us ItemCan-Am Outlander 570 Pro QuadEPS (Electric Power Steering) Power Steering20197600 miles4WD Item is fully working, It is a used item and may have scratches and signs of wear Please ask if you have any questions.VAT INVOICE WILL BE SUPPLIEDITEM IS + VAT Also we stock new parts just ask and items will be listed on eBay Please email your requirements we are happy to help with your