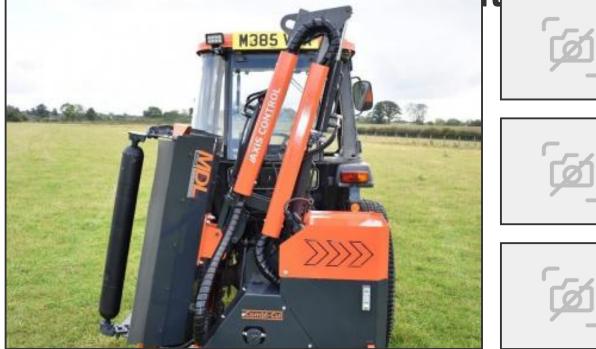

## ECombi Cut 100cm Joystick Operated Hedge Cutter

## £7,995.00

Welcome to G & S Tractors We stock a large range of Tractors - Farm Machinery - Quads ATV's -Plant - Parts + morelf you require any more information email us Item100CM Electrically Operated Hedge Cutter Flail + Scissor Bar Combo Electrically operated joystick control makes this unit an absolute pleasure to use Our best-selling hedge and verge cutting system. Simple to operate, and great for tackling overgrown vegetation and general maintenance of hedgerows and verges. Includes flail head and scissor trimmer bar. The flail head is ideal for tackling heavier or more overgrown vegetation (hawthorn bramble etc.), and it's also great for trimming verges and Product Details