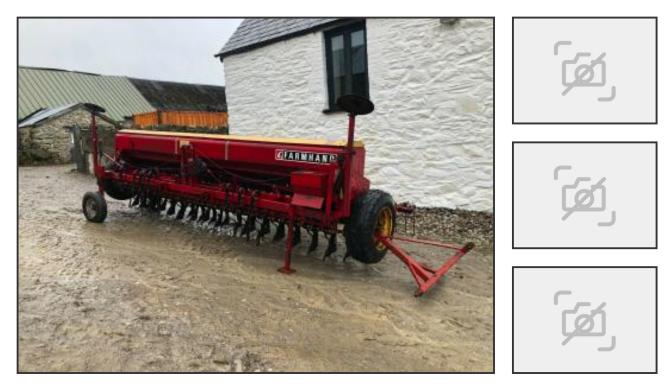

## Farmhand 4M Corn Grass Drill Tractor Mounted

| Category/Type | Other Farm Implements & Equipment   |
|---------------|-------------------------------------|
| Make          | Farmhand                            |
| Model         | 4M Corn Grass Drill Tractor Mounted |
| Year          | -                                   |
| Hours         | -                                   |
|               |                                     |