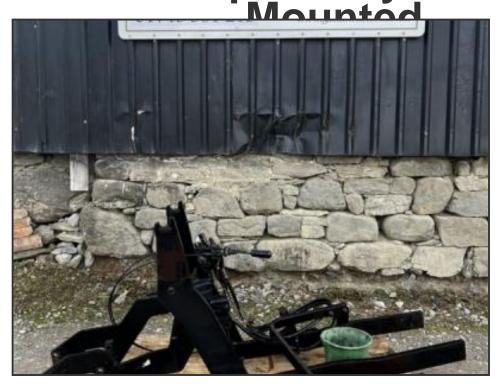

Ford 10 Series Trima Loader Brackets Spool Joystick Tractor

before you buy happy to answer any questions Delivery This item is currently available for Product Details

Category/Type Other Agriculture/Farming

Make Ford

Model 10 Series Trima Loader Brackets Spool Joystick Tractor Mounted