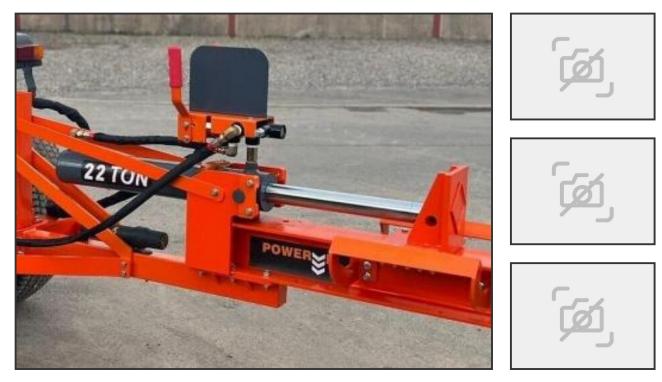

## £1,150.00

Welcome to G & S Tractors We stock a large range of Tractors - Farm Machinery - Quads ATV's -Plant - Parts + morelf you require any more information email us ItemFantastically simple, reliable and affordable, utilising the tractors own hydraulics to provide the power. With a fantastic 22 tonnes of splitting force, there's not much this unit can't handle. A heavy 'H' section beam ensures no twisting or distortion can occur, even under constant workload. With its clever positioning on a tractor, logs can easily drop either side of the splitter. Key Features Horizontal split, for versatility and ease of useStrong 'H' beam section for uncompromised strengthLow **Product Details** 