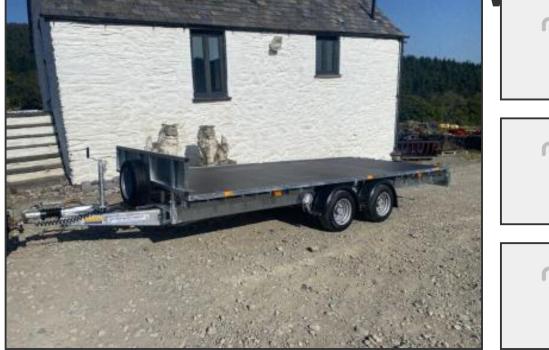

## Ifor Williams LM166 Flatbed Normal or Led Lights Available

## £5,500.00

 Welcome to G & S Tractors We stock a large range of Tractors - Farm Machinery - Quads ATV's -Plant - Parts + morelf you require any more information email us Item Ifor Williams LM166 TrailerFitted with headboardLED KIT is £180 ExtraNEW ITEMVAT INVOICE WILL BE
SUPPLIEDITEM IS + VAT Also we also stock new and used parts just ask and items will be listed on eBay Please email your requirements we are happy to help with your requirement Come and view before you buy happy to answer any questions Delivery This item is currently available for delivery within mainland UK.However, additional surcharge may apply to overseas, see area's on Product Details

| Category/Type Traile                                                                               |                                                                          |
|----------------------------------------------------------------------------------------------------|--------------------------------------------------------------------------|
| Make                                                                                               | lfor                                                                     |
| Model                                                                                              | Williams LM166 Flatbed Normal or Led Lights Available Trailer 2023 *NEW* |
| Year                                                                                               | -                                                                        |
| Hours                                                                                              | -                                                                        |
| confirm any potential cost. You can also collect your item free of charge. To arrange a collection |                                                                          |