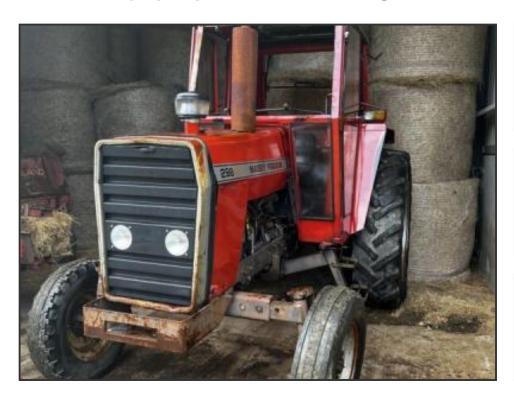

## **Massey Ferguson 298 Farm Tractor 2WD - 6472 Hours**

£6,750.00

Welcome to G & S Tractors We stock a large range of Tractors - Farm Machinery - Quads ATV's - Plant - Parts + morelf you require any more information email us ItemMassey Ferguson 298 Tractor6472 Hours 2 WDC ab Glass To Be Fitted Mechanically Perfect Genuine TractorItem is fully working, It is a used item and may have scratches and signs of wear Please ask if you have any questions. VAT INVOICE WILL BE SUPPLIEDITEM IS + VAT Also we stock new parts just ask and items will be listed on eBay Please email your requirements we are happy to help with your requirement Come and view before you have happy to answer any questions Delivery This item is