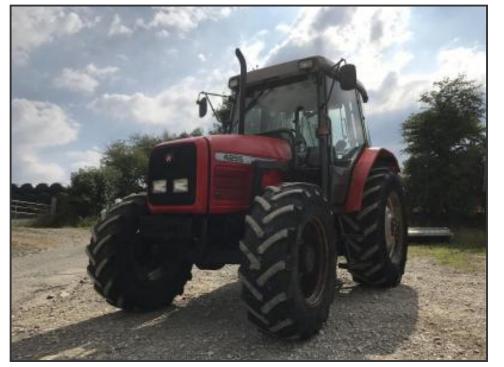

## Massey Ferguson + MX100 Loader 4255

## £16,500.00

Welcome to G & S Tractors?

We stock a large range of

Tractors - Farm Machinery - Quads ATV's - Plant - Parts + more

| If you require any more information email us<br>Product Details |                                |
|-----------------------------------------------------------------|--------------------------------|
| Category/Type                                                   | Farm Tractors                  |
| Make                                                            | Massey Ferguson + MX100 Loader |
| Model                                                           | 4255                           |
| Year                                                            | 2001                           |
| Hours                                                           | 3950                           |
|                                                                 |                                |