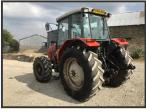

## Massey Ferguson + MX100 Loader 4255

## £16,500.00

Welcome to G & S Tractors?

We stock a large range of

Tractors - Farm Machinery - Quads ATV's - Plant - Parts + more

| If you require any more information email us<br>Product Details |                                |
|-----------------------------------------------------------------|--------------------------------|
| Category/Type                                                   | Farm Tractors                  |
| Make                                                            | Massey Ferguson + MX100 Loader |
| Model                                                           | 4255                           |
| Year                                                            | 2001                           |
| Hours                                                           | 3950                           |
|                                                                 |                                |