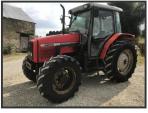

## Massey Ferguson + MX100 Loader 4255

## £16,500.00

Welcome to G & S Tractors?

We stock a large range of

Tractors - Farm Machinery - Quads ATV's - Plant - Parts + more

| If you require any more information email us<br>Product Details |                                |
|-----------------------------------------------------------------|--------------------------------|
| Category/Type                                                   | Farm Tractors                  |
| Make                                                            | Massey Ferguson + MX100 Loader |
| Model                                                           | 4255                           |
| Year                                                            | 2001                           |
| Hours                                                           | 3950                           |
|                                                                 |                                |