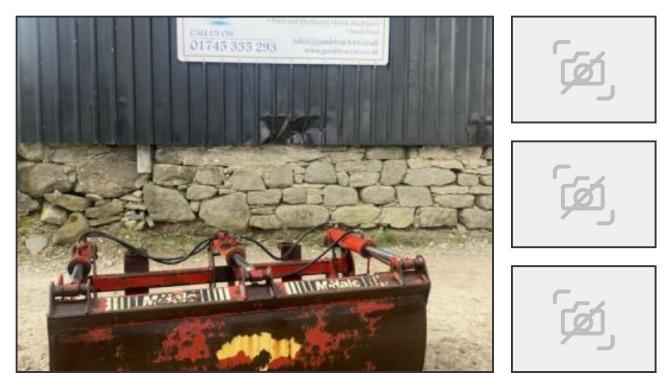

## McHale Shear Grab SG 2.0 Pin & Cone Brackets

## £995.00

Welcome to G & S Tractors We stock a large range of Tractors - Farm Machinery - Quads ATV's -<br/>Plant - Parts + morelf you require any more information email us ItemMcHale Shear Grab SG 2.0<br/>2008Pin & Cone Brackets Item is fully working, It is a used item and may have scratches and<br/>signs of wear Please ask if you have any questions.VAT INVOICE WILL BE SUPPLIEDITEM IS +<br/>VAT Also we stock new parts just ask and items will be listed on eBay Please email your<br/>requirements we are happy to help with your requirement Come and view before you buy happy<br/>to answer any questions Delivery This item is currently available for delivery within mainland<br/>Product DetailsCategory/TypeOther Farm Implements & EquipmentMakeMcHale