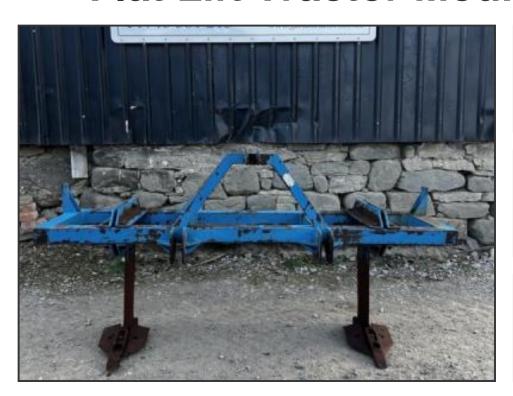

## Norman Raw Twin Leg Subsoiler Flat Lift Tractor Mounted

## £950.00

Welcome to G & S Tractors We stock a large range of Tractors - Farm Machinery - Quads ATV's - Plant - Parts + morelf you require any more information email us ItemNorman Raw Twin Leg Subsoiler Good Metal WorkItem is fully working, It is a used item and may have scratches and signs of wear Please ask if you have any questions.VAT INVOICE WILL BE SUPPLIEDITEM IS + VAT Also we stock new parts just ask and items will be listed on eBay Please email your requirements we are happy to help with your requirement Come and view before you buy happy

| Product Details |                                                  |
|-----------------|--------------------------------------------------|
| Category/Type   | Other Agriculture/Farming                        |
| Make            | Norman                                           |
| Model           | Raw Twin Leg Subsoiler Flat Lift Tractor Mounted |
| Year            | -                                                |
| Hours           | -                                                |