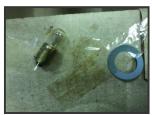

## £120.00

Welcome to G & S Tractors We stock a large range of Tractors - Farm Machinery - Quads ATV's - Plant - Parts + more If you require any more information just call Office: 01745 561213 or Peter: 07867 557454 Email: sales@gandstractors.co.uk See other items Item Description Lucas Replacement Lighting set. Consists of a p air of 3/4/5 FR Halogen Headlamp Units, Halogen 60/55W Bulbs, sidelight bulbs and holders. This kit is specified for fitment to Ford Capri (1970/71), Chrysler Avenger (Super & De-Luxe) and Triumph Toledo. The item is still in its original

packaging and is virtually untouched since being manufactured. Lucas New Old Stock See other Product Details

| Product Details               |                                                                         |
|-------------------------------|-------------------------------------------------------------------------|
| Category/Type Light Bulbs & I |                                                                         |
| Make                          | NOS                                                                     |
| Model                         | Lucas H4 Halogen Headlight Conversion Kit Ford Capri (1970/71) 60084094 |
| Year                          | -                                                                       |
| Hours                         | -                                                                       |