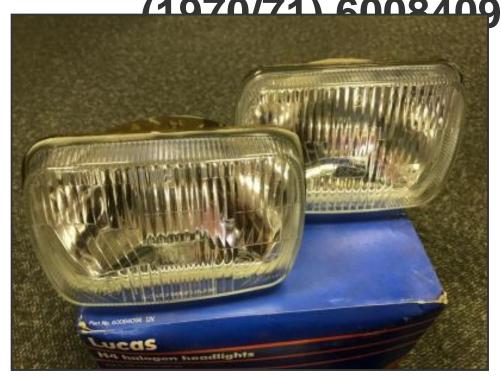

NOS Lucas H4 Halogen Headlight Conversion Kit Ford Capri (1070/71) 60084094

## £120.00

Welcome to G & S Tractors We stock a large range of Tractors - Farm Machinery - Quads ATV's - Plant - Parts + more If you require any more information just call Office: 01745 561213 or Peter: 07867 557454 Email: sales@gandstractors.co.uk See other items Item Description Lucas Replacement Lighting set. Consists of a p air of 3/4/5 FR Halogen Headlamp Units, Halogen 60/55W Bulbs, sidelight bulbs and holders. This kit is specified for fitment to Ford Capri (1970/71), Chrysler Avenger (Super & De-Luxe) and Triumph Toledo. The item is still in its original

packaging and is virtually untouched since being manufactured. Lucas New Old Stock See other Product Details

| Product Details               |                                                                         |
|-------------------------------|-------------------------------------------------------------------------|
| Category/Type Light Bulbs & I |                                                                         |
| Make                          | NOS                                                                     |
| Model                         | Lucas H4 Halogen Headlight Conversion Kit Ford Capri (1970/71) 60084094 |
| Year                          | -                                                                       |
| Hours                         | -                                                                       |