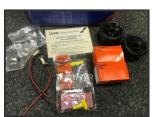

## £120.00

Welcome to G & S Tractors We stock a large range of Tractors - Farm Machinery - Quads ATV's - Plant - Parts + more If you require any more information just call Office: 01745 561213 or Peter: 07867 557454 Email: sales@gandstractors.co.uk See other items Item Description Lucas Replacement Lighting set. Consists of a p air of 3/4/5 FR Halogen Headlamp Units, Halogen 60/55W Bulbs, sidelight bulbs and holders. This kit is specified for fitment to Ford Capri (1970/71), Chrysler Avenger (Super & De-Luxe) and Triumph Toledo. The item is still in its original

packaging and is virtually untouched since being manufactured. Lucas New Old Stock See other Product Details

| Product Details               |                                                                         |
|-------------------------------|-------------------------------------------------------------------------|
| Category/Type Light Bulbs & I |                                                                         |
| Make                          | NOS                                                                     |
| Model                         | Lucas H4 Halogen Headlight Conversion Kit Ford Capri (1970/71) 60084094 |
| Year                          | -                                                                       |
| Hours                         | -                                                                       |