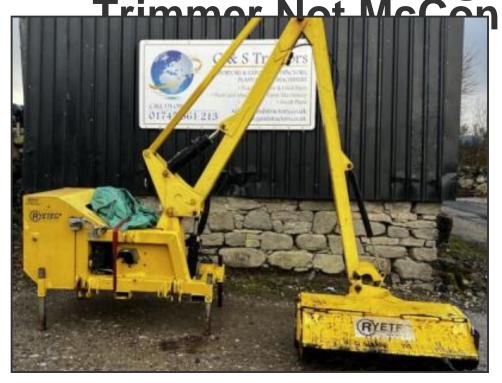

Rytec KS550 Joystick Control Tractor Mounted Hedge Cutter

## £5,750.00

Welcome to G & S Tractors We stock a large range of Tractors - Farm Machinery - Quads ATV's - Plant - Parts + morelf you require any more information email us ItemRytec KS550 Hedge Cutter1.2 Meter HeadFull Joystick ControlA frameNo Cracks or welds VAT INVOICE WILL BE SUPPLIEDITEM IS + VAT Also we stock new parts just ask and items will be listed on eBay Please email your requirements we are happy to help with your requirement Come and view before you buy happy to answer any questions Delivery This item is currently available for

delivery within mainland UK.However, additional surcharge may apply to overseas, see area's on Product Details

Category/Type Other Farm Implements & Equipment

Make Rytec

Model KS550 Joystick Control Tractor Mounted Hedge Cutter Trimmer Not McConnell