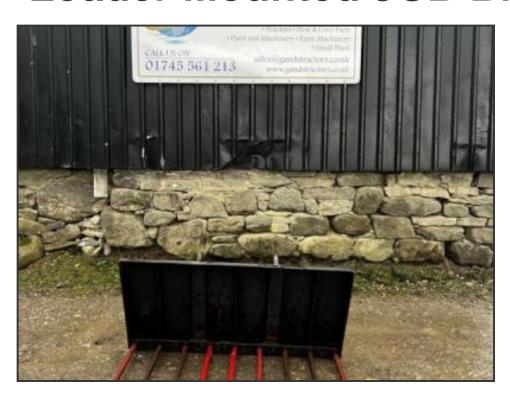

## Slewtic Muck Manure Fork Tractor Loader Mounted JCB Brackets

| Product Details |                                                      |
|-----------------|------------------------------------------------------|
| Category/Type   | Other Farm Implements & Equipment                    |
| Make            | Slewtic                                              |
| Model           | Muck Manure Fork Tractor Loader Mounted JCB Brackets |
| Year            | -                                                    |
| Hours           | -                                                    |