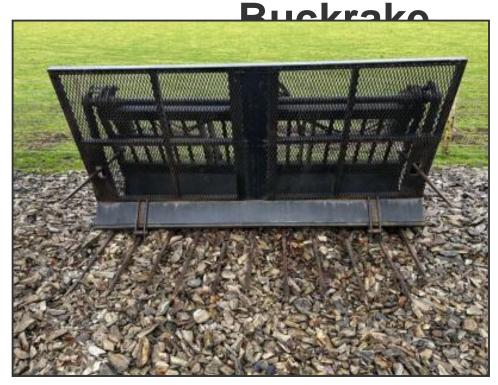

Strimech 11 Tine 9ft Push Off Buck Rake Tractor Mounted

£1,450.00

Welcome to G & S Tractors We stock a large range of Tractors - Farm Machinery - Quads ATV's - Plant - Parts + morelf you require any more information email us or call 01745561213 or 07867557454 ItemStrimech Buck Rake9FT11 TineNeeds Welding or repair see pictureItem is fully working, It is a used item and may have scratches and signs of wear Please ask if you have any questions.VAT INVOICE WILL BE SUPPLIEDITEM IS + VAT Also we stock new parts just ask and items will be listed on eBay Please email your requirements we are happy to help with