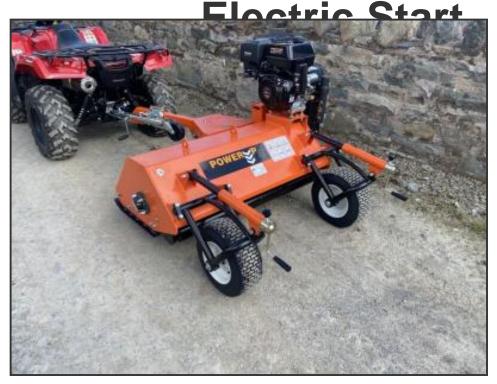

Towable Petrol Flail Mower Topper ATV 120 Quad UTV Gator Ranger

£1,950.00

Welcome to G & S Tractors We stock a large range of Tractors - Farm Machinery - Quads ATV's - Plant - Parts + morelf you require any more information email us ItemThe ATV150 flail mower was designed with land owners, farmers and contractors in mind. Designed to be used when power take off machines aren't suitable or available it is suited to a variety of grassland jobs such as cutting thistles, nettles, grass etc. Paying particular attention to ease of maintenance to ensure longevity, easy grease bearing locations and a simple to use belt tensioning system ensures

£1950 EXC VAT ^^25HP^^ Engine now available! Check out our other items for more details.

Prices start from £2950 EX VAT Delivery From £150 + VAT For your total peace of mind, we are now offering 3 years warranty on this machine All Our Machines Come Fully Built, Tested & Ready to UsePleas asking and any utilities. Property and the property of the second o