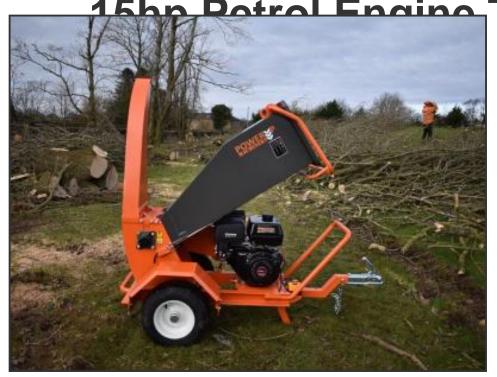

Wood Chipper 3.5" Capacity Processor Heavy Duty Chipper

£1,850.00

Welcome to G & S Tractors We stock a large range of Tractors - Farm Machinery - Quads ATV's - Plant - Parts + morelf you require any more information email us Item This chipper is an ideal choice for arborists, land owners and landscape gardeners. With its own independent Engine, there's no need for a tractor to power this surprisingly powerful compact chipper. Built on an extremely well-engineered, heavy duty chassis, great for pulling off-road, but small enough to get through narrow gateways and paths. With 2 hardened blades on the rotor and 1 counter blade on the chassis, it creates great quality chip with ease. Double V belts running in parallel ensure a

| Product Details                                                                                  |                                   |
|--------------------------------------------------------------------------------------------------|-----------------------------------|
| Category/Type                                                                                    | Other Farm Implements & Equipment |
| Make                                                                                             | Wood                              |
| Model Chipper 3.5" Capacity Processor Heavy Duty Chipper 15hp Petrol Engine Tow                  |                                   |
| Year                                                                                             | -                                 |
| Hours -                                                                                          |                                   |
| manoeuvrable when not being towed. Comes fully built, tested, ready to go. Specification Engine: |                                   |

15hp Petrol 4-stroke Loncin (3 year warranty)Starting System. RecoilMax. Log Diameter:
85mmMax. Engine speed: 3600rpmBlade speed: 2400rpmInput chute size: 340x420mmOutput height: 140cmCulang System: 41hmBlathai thron-iun 5 R 25afety switch: 'E' stop and safety Tol: nathanisms awars Wealthail thron-iun 5 R 25afety switch: 'E' stop and safety Tol: nathanisms awars warranty on this machine All Our For your total peace of mind, we are now offering 3 years warranty on this machine All Our